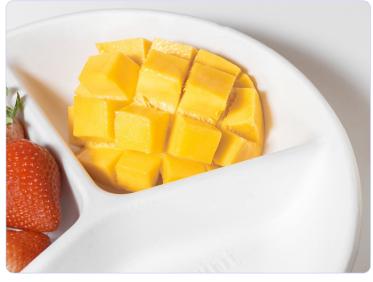

## greenprint: industrial compostable

**BLEACHED & UNBLEACHED SUGARCANE** 

| 9"<br>diameter                                                                   | $\bigcirc$ | MFG<br>9RP500    | <b>DESCRIPTION</b><br>9" Round Plate                  | STYLE<br>Bulk | <b>PACKS</b><br>2/250 | со <b>и</b> лт<br>500 |
|----------------------------------------------------------------------------------|------------|------------------|-------------------------------------------------------|---------------|-----------------------|-----------------------|
| <b>9'' ROUND</b><br><b>PLATE WITH LID</b><br><b>1 COMPARTME</b><br>configuration | ENT        | MFG<br>GP9RP200  | <b>DESCRIPTION</b><br>9" Round Plate<br>1 Compartment | STYLE<br>Bulk | <b>РАСКЅ</b><br>4/50  | со <b>и</b> лт<br>200 |
| <b>9'' ROUND<br/>PLATE WITH LID</b><br>3 COMPARTM                                | ENT        | MFG<br>GP93RP200 | DESCRIPTION<br>9" Round Plate<br>3 Compartment        | STYLE<br>Bulk | <b>РАСКЅ</b><br>4/50  | <b>COUNT</b><br>200   |

configuration